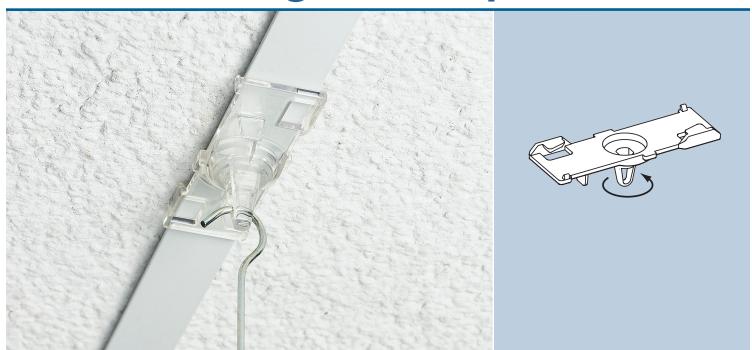

## Built-in swivel rotates sign to optimal position

Make strategic use of your store ceiling with the Swivel Ceiling Grid Clip. Crystal clear clip affixes invisibly to most standard 1" ceiling grids and swivels to display signs in the best position to capture attention in-store.